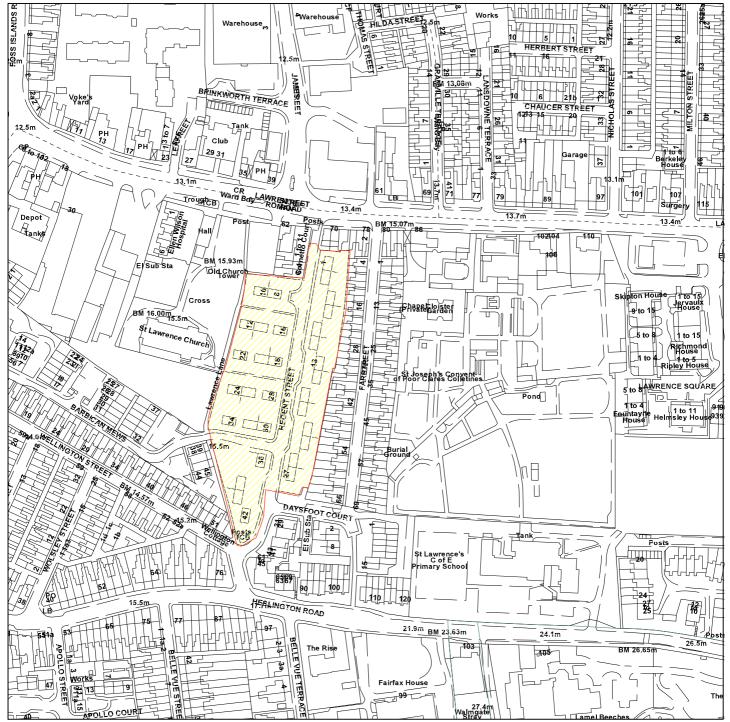

## Regent Street, York

## 08/01909/FULM

Scale: 1:2500

Reproduced from the Ordnance Survey map with the permission of the Controller of Her Majesty's Stationery Office © Crown Copyright 2000.

Unauthorised reproduction infringes Crown Copyright and may lead to prosecution or civil proceedings.

| Organisation | City of York Council                 |
|--------------|--------------------------------------|
| Department   | Planning and Sustainable Development |
| Comments     | Application Site                     |
| Date         | 10 November 2008                     |
| SLA Number   | Not Set                              |